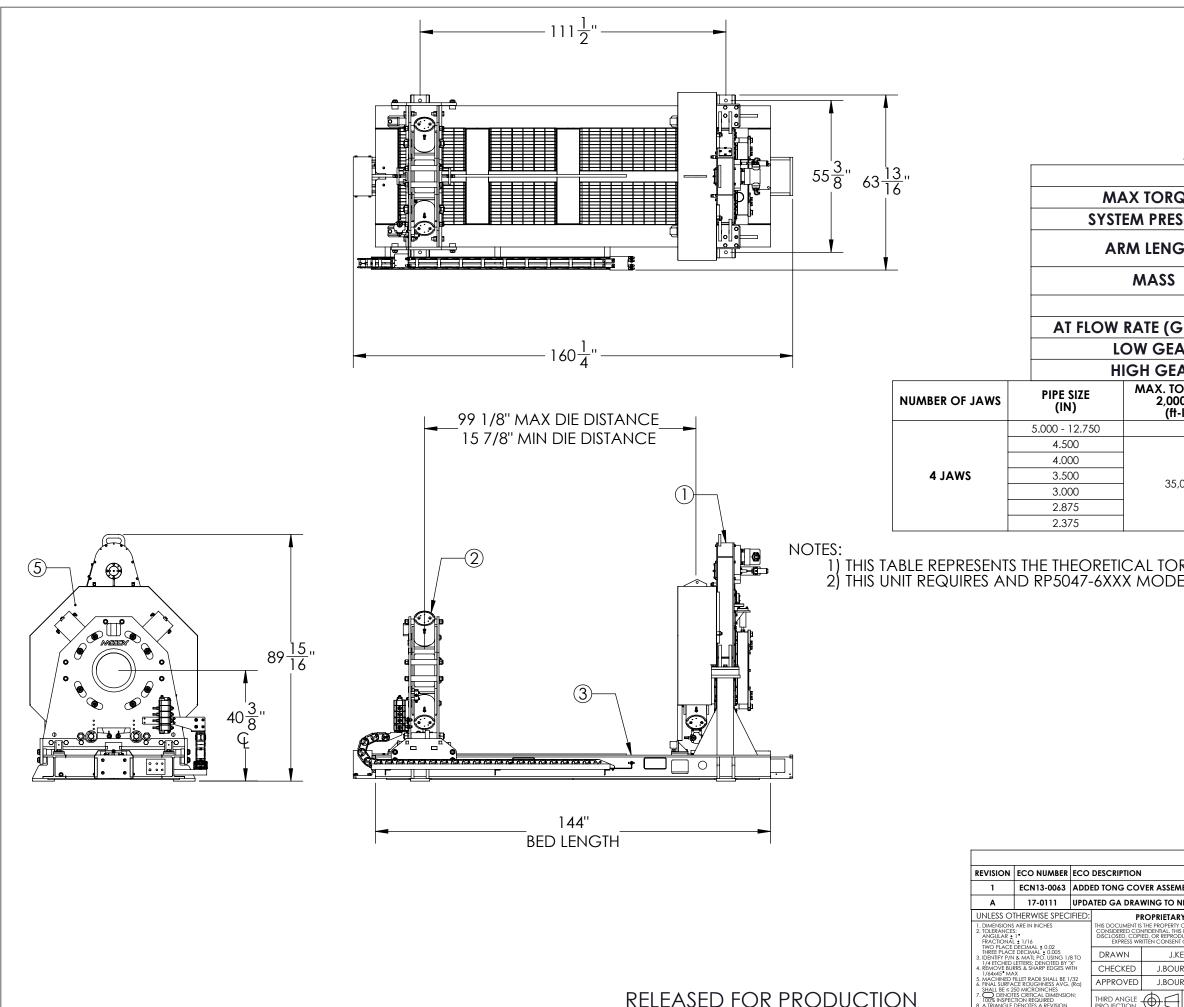

|              | ITEM | Qty.   |                          | P/N           |                                                      | DESCRIPTION                            |              |                          |                                                          |       |
|--------------|------|--------|--------------------------|---------------|------------------------------------------------------|----------------------------------------|--------------|--------------------------|----------------------------------------------------------|-------|
|              | 1 1  |        | 200-6512-1               |               | ASSEMBLY, HEADSTOCK, 12 3/-                          |                                        |              | 3/4                      |                                                          |       |
|              | 2    |        |                          | 300-6500-12   |                                                      | ASSEMBLY, TAILSTOCK, 12 3/4            |              |                          |                                                          |       |
|              | 3    |        |                          | 500-6500-12   |                                                      | ASSEMBLY, SKID, 12 FOOT                |              |                          |                                                          |       |
|              | 4    | 2      | 2                        |               | CB11001-02-S5                                        |                                        | PLATE, MOUNT |                          |                                                          |       |
|              | 5    | 1      | I                        | 3000          | 3000-6500-02                                         |                                        | ASSEMBLY, H  |                          | HEAD GUARD                                               |       |
| Bl           | ЈСК  | ING U  | NIT SP                   | ECIF          | ICATIO                                               | NS                                     |              |                          |                                                          |       |
| QUE          |      |        | 3.                       | 35,000 ft-lbs |                                                      |                                        | 47,500 N-m   |                          |                                                          |       |
| SSU          | RE   |        |                          | 3,00          | 0 PSI                                                |                                        | 207 Bar      |                          |                                                          |       |
| GTH          |      |        | 24 Inches                |               |                                                      |                                        | 61cm         |                          |                                                          |       |
| 5            | 5    |        |                          | 10,200 Lbs.   |                                                      |                                        |              | 4,8                      | 600 kg                                                   |       |
|              | SP   | EED (I | RPM, E                   | STIM          | ATED)                                                |                                        |              |                          |                                                          |       |
| GP <i>N</i>  | \/LP | M):    |                          | 26.4          | GPM                                                  |                                        |              | 10                       | 0 LPM                                                    |       |
| AR           |      |        |                          |               | 3                                                    | .5 F                                   | RPM          |                          |                                                          |       |
| EAR          |      |        |                          |               | 17                                                   | 7.1                                    | RPM          |                          |                                                          |       |
| IORQUE @ MAX |      |        | (. TORQUE @<br>I,800 PSI |               | MAX. TORQUE @<br>1,500 PSI<br>(ft-lb)                |                                        |              | MAX. TORQUE<br>1,000 PSI |                                                          | @     |
| t-lb)        |      |        | (ft-lb)                  |               | (11-                                                 |                                        |              |                          | (11-10)                                                  |       |
| ft-lb)       |      |        | (ft-lb)                  | 35,           | <b>(π</b> -<br>000                                   | -10)                                   |              |                          | (ft-lb)                                                  |       |
| it-lb)       |      |        | (ft-lb)                  | 35,           | 000                                                  |                                        |              |                          | 33,600                                                   |       |
| ft-lb)       |      |        |                          | 35,           | 000                                                  | 000                                    |              |                          | 33,600<br>29,900                                         |       |
|              |      |        | (ft-lb)<br>35,000        | 35,           | 35,                                                  | 000                                    |              |                          | 33,600<br>29,900<br>26,100                               |       |
|              |      |        |                          | 35,           | 000<br>35,<br>33,                                    | 000                                    |              |                          | 33,600<br>29,900<br>26,100<br>22,400                     |       |
|              |      |        |                          | 35,           | 000<br>35,<br><u>33,</u><br>32,                      | 000                                    |              |                          | 33,600<br>29,900<br>26,100                               |       |
| 5,000<br>DRQ |      |        | 35,000<br>31,900         | IE DI         | 000<br>35,<br>33,<br>32,<br>26,                      | 000<br>600<br>200<br>600               |              | TH                       | 33,600<br>29,900<br>26,100<br>22,400<br>21,500           | <br>R |
| 5,000<br>DRQ |      | ITROL  | 35,000<br>31,900         | IE DI         | 000<br>35,<br>33,<br>32,<br>26,<br>ES WILL<br>TO OPI | 000<br>600<br>200<br>600<br>SLI<br>ER4 |              |                          | 33,600<br>29,900<br>26,100<br>22,400<br>21,500<br>17,700 |       |